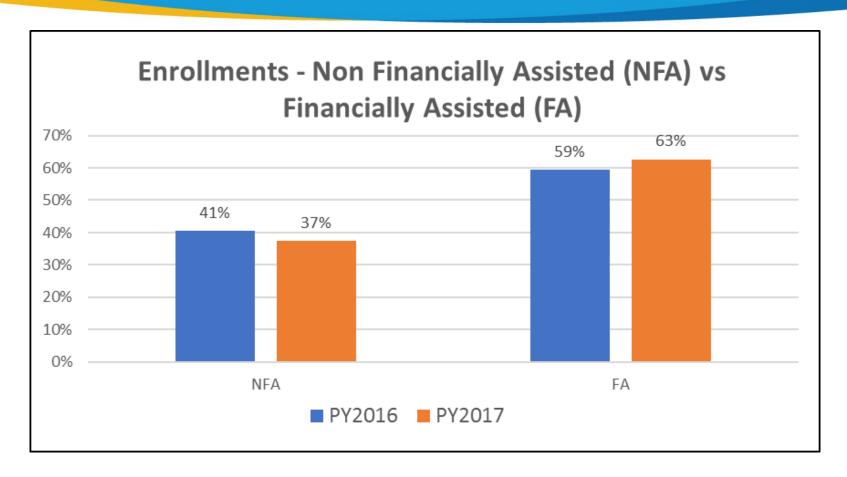

## Non-Financially Assisted (NFA) And Financially Assisted (FA) – Enrollments

- Plan Year 2016 through 1/16/2016
- Plan Year 2017 through 1/14/2017