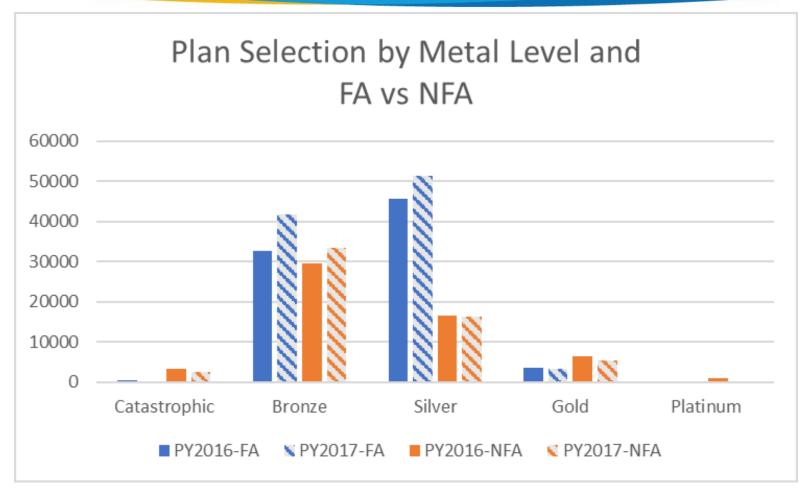

### Enrollments (slide 3 of 5)

- Plan Year 2016 through 1/16/2016
- Plan Year 2017 through 1/14/2017