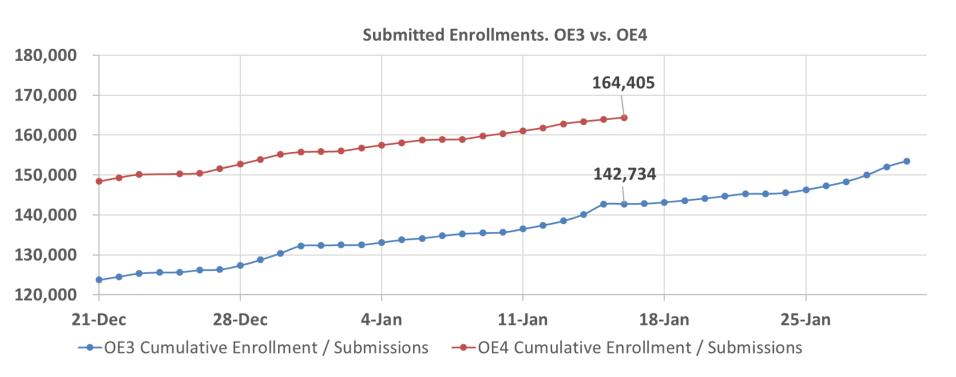

### Enrollments (slide 1 of 5)

Selected Qualified Health Plans (QHPs) for Open Enrollment 4 (OE4) as compared to OE3 same day previous year:

Notes: Enrollment data is as of End of Day Monday, January 16, 2017.