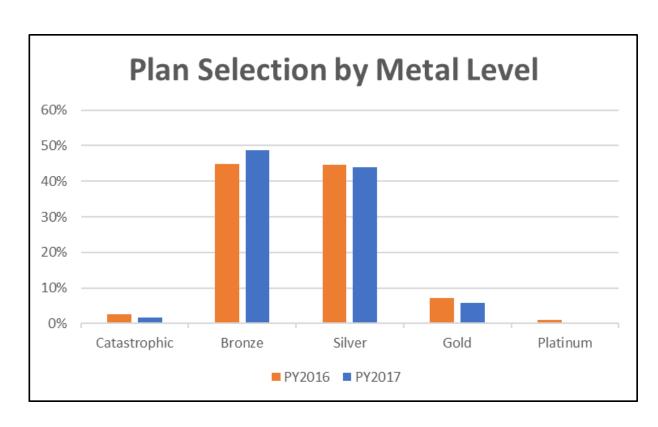

### Enrollments (slide 3 of 5)

- Plan Year 2016 through 1/16/2016
- Plan Year 2017 through 1/14/2017