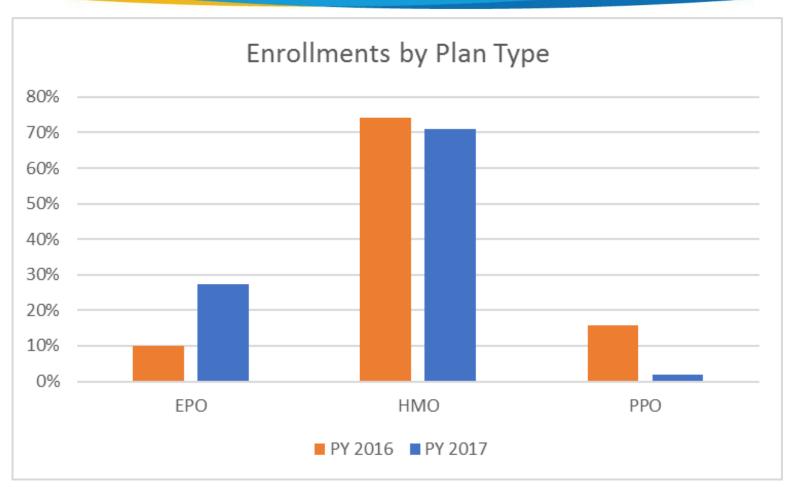

#### Enrollments (slide 4 of 5)

- Plan Year 2016 through 1/16/2016
- Plan Year 2017 through 1/14/2017