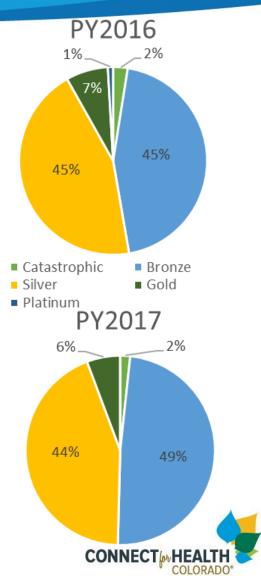

#### Enrollments (slide 4 of 5)

- Plan Year 2016 through 1/16/2016
- Plan Year 2017 through 1/14/2017