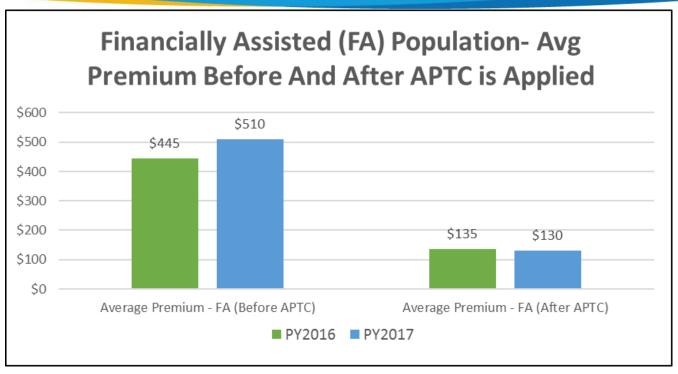

### Non-Financially Assisted (NFA) And Financially Assisted (FA) – Premiums

Note: Data is from the opening of the Marketplace for:

- Plan Year 2016 through 1/16/2016
- Plan Year 2017 through 1/14/2017

|                       | PY2016 | PY2017 |
|-----------------------|--------|--------|
| Average Premium - NFA | \$328  | \$368  |