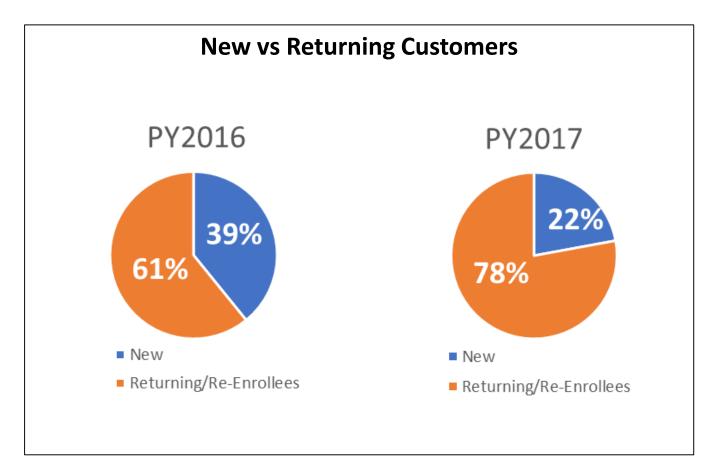

### Enrollments (slide 2 of 5)

- Plan Year 2016 through 1/16/2016
- Plan Year 2017 through 1/14/2017